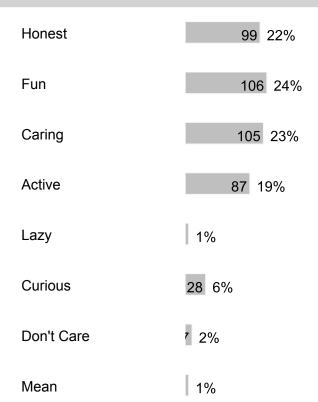

## **C. Climate and Culture Questions**

1. Which four of the following words or phrases best describe, in general, what you think of your teachers?

Fake 1%

Unfair 1%

448 responses

2. Which four of the following words or phrases best describe, in general, the things you most often DO while in class at school?