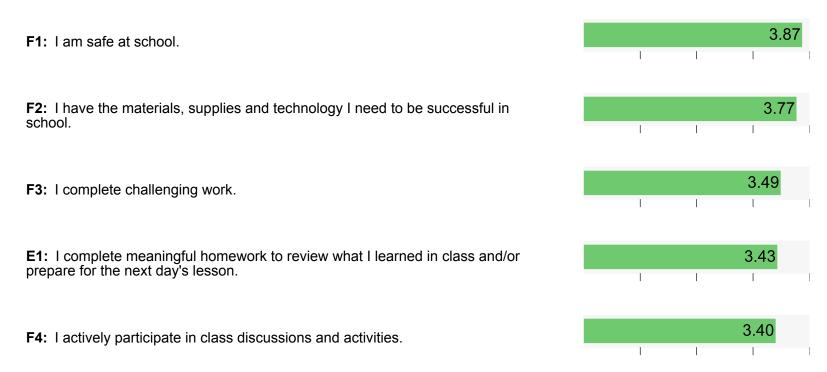

## **Highest Scoring Items**

run on 11/30/2017

Middle & High School Student Inventory

1 survey(s) 112 response(s)

**AdvancED Certified Content** 

#### F. Section 4

Section score: 3.63 Network average: 0.0

In all of my In at least half in at least one in none of my classes of my classes classes

4

3

2

1

|                                                                                     | Number of Responses           |     |     |    |
|-------------------------------------------------------------------------------------|-------------------------------|-----|-----|----|
|                                                                                     | Percentage of Total Responses |     |     | ;  |
|                                                                                     | 102                           | 5   | 0   | 3  |
| 1. I am safe at school.                                                             | 93%<br>110 responses          | 5%  | 0%  | 3% |
| 2. I have the materials, supplies and technology I need to be successful in school. | 87                            | 21  | 2   | 0  |
|                                                                                     | <b>79%</b> 110 responses      | 19% | 2%  | 0% |
|                                                                                     | 63                            | 38  | 9   | 0  |
| 3. I complete challenging work.                                                     | 57%<br>110 responses          | 35% | 8%  | 0% |
| 4. I actively participate in class discussions and activities.                      | 55                            | 44  | 11  | 0  |
|                                                                                     | <b>50%</b><br>110 responses   | 40% | 10% | 0% |

#### E. Section 3

Section score: 3.11 Network average: 0.0

In all of my In at least half In at least one In none of my classes of my classes classes

4

3

2

1

|                                                                             | Number of Responses |               |                    |     |
|-----------------------------------------------------------------------------|---------------------|---------------|--------------------|-----|
|                                                                             | Per                 | centage of To | of Total Responses |     |
| I complete meaningful homework to review what I learned in class an         | <sub>d/</sub> 65    | 30            | 12                 | 3   |
| or prepare for the next day's lesson.                                       | 59%                 | 27%           | 11%                | 3%  |
|                                                                             | 110 responses       |               |                    |     |
|                                                                             | 57                  | 37            | 13                 | 3   |
| 2. I complete assignments that meet my personal learning needs.             | 52%                 | 34%           | 12%                | 3%  |
|                                                                             | 110 responses       |               |                    |     |
| 3. I use a rubric or scoring guide to help me complete an assignment.       | 26                  | 35            | 26                 | 23  |
|                                                                             | 24%                 | 32%           | 24%                | 21% |
|                                                                             | 110 responses       |               |                    |     |
|                                                                             | 44                  | 54            | 11                 | 1   |
| 4. I work with other students in pairs or small groups.                     | 40%                 | 49%           | 10%                | 1%  |
|                                                                             | 110 responses       |               |                    |     |
| 5. I use digital tools to complete assignments, such as conducting          | 21                  | 48            | 34                 | 7   |
| research, finding information, communicating and/or creating something new. | 19%                 | 44%           | 31%                | 6%  |
|                                                                             | 110 responses       |               |                    |     |
| 6. I receive specific feedback about my work from my teacher and/or         | 41                  | 43            | 20                 | 6   |
| classmates that help me better understand what I'm learning.                | 37%                 | 39%           | 18%                | 5%  |
|                                                                             | 110 responses       |               |                    |     |
| 7. I am provided opportunities to correct and/or improve my work.           | 54                  | 32            | 23                 | 1   |