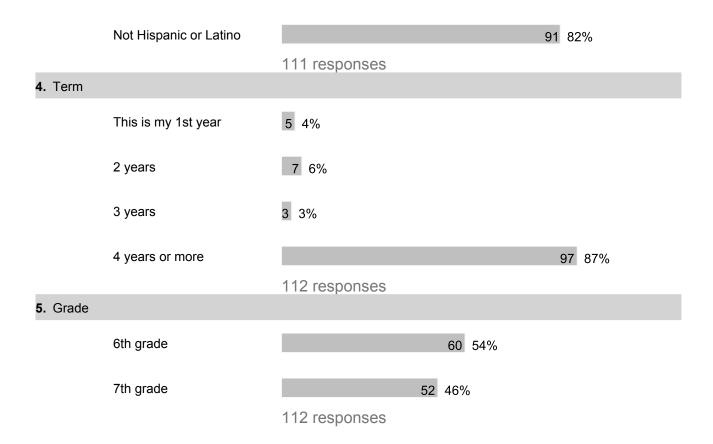

#### **AdvancED Certified Content**

#### **Report Summary**

Overall Score: 3.03

Network Average: 0.0



#### **By Survey Section**

**Section 1: 2.54** Network Average: 0.0

**Section 2: 2.83** Network Average: 0.0

**Section 3: 3.11** Network Average: 0.0

**Section 4: 3.63** Network Average: 0.0

#### **Section Score | Network Average**











run on 11/30/2017



Middle & High School Student Inventory

1 survey(s) 112 response(s)



**AdvancED Certified Content** 

## **Highest Scoring Items**





run on 11/30/2017



Middle & High School Student Inventory

1 survey(s) 112 response(s)



**AdvancED Certified Content** 

## **Lowest Scoring Items**























Middle & High School Student Inventory

1 survey(s) 112 response(s)



#### **AdvancED Certified Content**









Middle & High School Student Inventory

1 survey(s) 112 response(s)



#### AdvancED Certified Content

#### C. Section 1

Section score: 2.54 Network average: 0.0

| Six or more  | Three to five | One or two   | Never |
|--------------|---------------|--------------|-------|
| times a year | times a year  | times a year |       |

| 1. I set academic goals for myself and/or with the support of teacher | ers/ |
|-----------------------------------------------------------------------|------|
| parents.                                                              |      |

- 2. I use the services of the counseling office.
- 3. I explore and begin to plan for college and/or career opportunities.
- 4. I investigate and choose a topic for my projects.

| Number of Responses        |