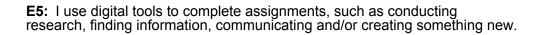

#### E. Section 3

Section score: 3.11 Network average: 0.0

In all of my In at least half In at least one In none of my classes of my classes classes

4

3

2

1

|                                                                             | Number of Responses |               |                    |     |
|-----------------------------------------------------------------------------|---------------------|---------------|--------------------|-----|
|                                                                             | Per                 | centage of To | of Total Responses |     |
| I complete meaningful homework to review what I learned in class an         | <sub>d/</sub> 65    | 30            | 12                 | 3   |
| or prepare for the next day's lesson.                                       | 59%                 | 27%           | 11%                | 3%  |
|                                                                             | 110 responses       |               |                    |     |
|                                                                             | 57                  | 37            | 13                 | 3   |
| 2. I complete assignments that meet my personal learning needs.             | 52%                 | 34%           | 12%                | 3%  |
|                                                                             | 110 responses       |               |                    |     |
| 3. I use a rubric or scoring guide to help me complete an assignment.       | 26                  | 35            | 26                 | 23  |
|                                                                             | 24%                 | 32%           | 24%                | 21% |
|                                                                             | 110 responses       |               |                    |     |
|                                                                             | 44                  | 54            | 11                 | 1   |
| 4. I work with other students in pairs or small groups.                     | 40%                 | 49%           | 10%                | 1%  |
|                                                                             | 110 responses       |               |                    |     |
| 5. I use digital tools to complete assignments, such as conducting          | 21                  | 48            | 34                 | 7   |
| research, finding information, communicating and/or creating something new. | 19%                 | 44%           | 31%                | 6%  |
|                                                                             | 110 responses       |               |                    |     |
| 6. I receive specific feedback about my work from my teacher and/or         | 41                  | 43            | 20                 | 6   |
| classmates that help me better understand what I'm learning.                | 37%                 | 39%           | 18%                | 5%  |
|                                                                             | 110 responses       |               |                    |     |
| 7. I am provided opportunities to correct and/or improve my work.           | 54                  | 32            | 23                 | 1   |